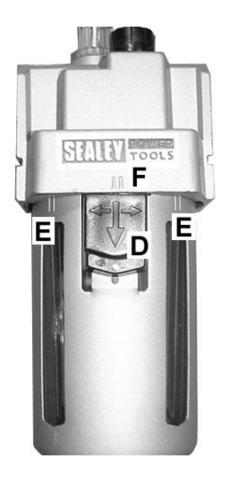

## Parts Information:

## Air Filter Auto Drain Max Airflow 140cfm **Model No: SA206FAD**







| Item | Part No.    | Description   |
|------|-------------|---------------|
|      | SA206.B     | BOWL (FILTER) |
|      | SA206FAD.01 | WATER CUP     |

| Item | Part No.    | Description    |
|------|-------------|----------------|
|      | SA206FAD.02 | FILTER ELEMENT |
|      |             |                |

NOTE: It is our policy to continually improve products and as such we reserve the right to alter data, specifications and component parts without prior notice. IMPORTANT: No liability is accepted for incorrect use of product.

WARRANTY: Guarantee is 12 months from purchase date, proof of which will be required for any claim.

Sealey Group, Kempson Way, Suffolk Business Park, Bury St Edmunds, Suffolk. IP32 7AR



01284 757500



01284 703534



sales@sealey.co.uk



www.sealey