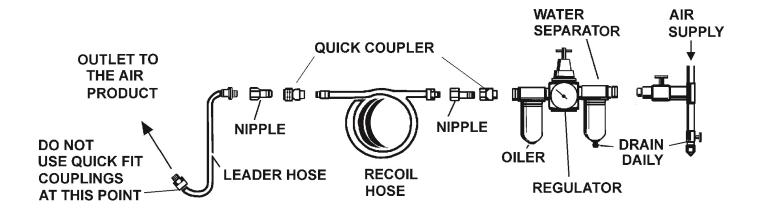

## Parts Information:

## Air Filter Auto Drain Max Airflow 140cfm **Model No: SA206FAD**







| Item | Part No.    | Description   |
|------|-------------|---------------|
|      | SA206.B     | BOWL (FILTER) |
|      | SA206FAD.01 | WATER CUP     |

| Item | Part No.    | Description    |
|------|-------------|----------------|
|      | SA206FAD.02 | FILTER ELEMENT |
|      |             |                |

NOTE: It is our policy to continually improve products and as such we reserve the right to alter data, specifications and component parts without prior notice. IMPORTANT: No liability is accepted for incorrect use of product.

WARRANTY: Guarantee is 12 months from purchase date, proof of which will be required for any claim.

Sealey Group, Kempson Way, Suffolk Business Park, Bury St Edmunds, Suffolk. IP32 7AR



01284 757500



01284 703534



sales@sealey.co.uk



www.se