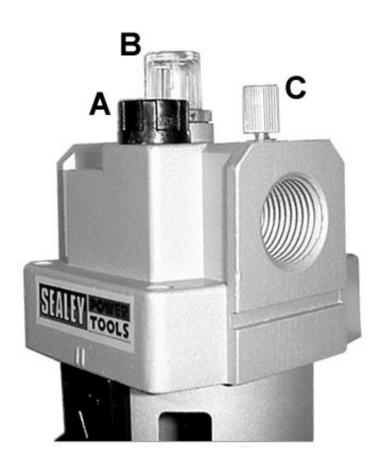

## Parts Information:

## Air Filter Auto Drain Max Airflow 140cfm **Model No: SA206FAD**







| Item | Part No.    | Description   |
|------|-------------|---------------|
|      | SA206.B     | BOWL (FILTER) |
|      | SA206FAD.01 | WATER CUP     |

| Item | Part No.    | Description    |
|------|-------------|----------------|
|      | SA206FAD.02 | FILTER ELEMENT |
|      |             |                |

NOTE: It is our policy to continually improve products and as such we reserve the right to alter data, specifications and component parts without prior notice. IMPORTANT: No liability is accepted for incorrect use of product.

WARRANTY: Guarantee is 12 months from purchase date, proof of which will be required for any claim.

Sealey Group, Kempson Way, Suffolk Business Park, Bury St Edmunds, Suffolk. IP32 7AR



01284 757500



01284 703534



sales@sealey.co.uk



www.seal